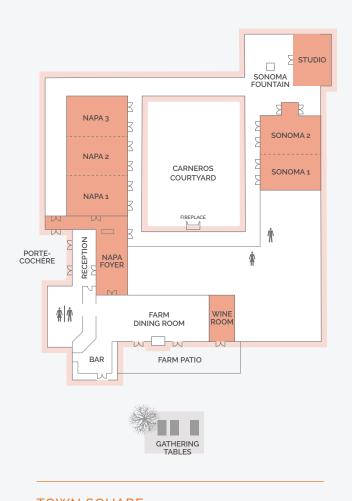

# LAYOUTS & CAPACITIES

Carneros Resort and Spa provides the perfect backdrop for your next corporate event, meeting or retreat. Indoor spaces feature high ceilings and an abundance of natural light, while our outdoor spaces are well manicured, lined with lush gardens and offer great views.

|                                                     | SQUARE<br>FEET | DIMENSIONS           | CEILING<br>HEIGHT | BOARDROOM/<br>CONFERENCE | CLASS-<br>ROOM<br>(2 PER<br>6 FEET) | CLASS-<br>ROOM<br>18" TABLE<br>(3 PER<br>6 FEET) | HOLLOW<br>SQUARE | RECEPTION | ROUNDS | THEATER | U-SHAPE | ROUNDS<br>WITH<br>DANCE<br>FLOOR<br>& STAGE<br>(12'X24') |
|-----------------------------------------------------|----------------|----------------------|-------------------|--------------------------|-------------------------------------|--------------------------------------------------|------------------|-----------|--------|---------|---------|----------------------------------------------------------|
| NAPA HALL<br>soaring vaulted ceilings               | 3,276          | 78'x42'              | 14'               | 77                       | 144                                 | 216                                              | 77               | 300       | 240    | 300     | 70      | 170                                                      |
| SECTION 1, 2 OR 3<br>of Napa Hall                   | 1,092          | 26'x42'              | 14'               | 30                       | 48                                  | 72                                               | 35               | 80        | 84     | 120     | 31      | -                                                        |
| <b>1 &amp; 2 OR 2 &amp; 3</b><br>of Napa Hall       | 2,184          | 52'x42'              | 14'               | 52                       | 96                                  | 144                                              | 52               | 100       | 168    | 242     | 62      | -                                                        |
| SONOMA HALL<br>bright and airy                      | 1,872          | 48'x39'              | 12'               | 50                       | 60                                  | 100                                              | 50               | 150       | 120    | 200     | 44      | 60                                                       |
| SECTION 1 OR 2<br>of Sonoma Hall                    | 936            | 24'x39'              | 12'               | 26                       | 30                                  | 50                                               | 26               | 55        | 60     | 100     | 24      | -                                                        |
| STUDIO<br>overlooking sonoma fountain               | 775            | 31'x25'              | 16'               | 20                       | 24                                  | 36                                               | 20               | 40        | 48     | 60      | 18      | -                                                        |
| NAPA FOYER<br>welcoming space                       | 544            | irregular            | 10.5'             | -                        | -                                   | _                                                | -                | 35        | -      | _       | -       | -                                                        |
| WINE ROOM sophisticated and intimate                | 391            | 27'x14.5'            | 15.5'             | 20                       | -                                   | -                                                | -                | -         | -      | -       | -       | -                                                        |
| GATHERING TABLES<br>communal outdoor tables         | 2,100          | 68'x18' &<br>40'x22' | -                 | -                        | -                                   | -                                                | -                | -         | 48     | -       | -       | -                                                        |
| CARNEROS COURTYARD<br>lawn and event space          | 4,000          | 80'x50'              | -                 | -                        | -                                   | -                                                | -                | 300       | 240    | 400     | -       | -                                                        |
| THE ARBOR vineyard and mountain views               | 4,400          | 110'x40'             | -                 | -                        | -                                   | -                                                | -                | 250       | 180    | 250     | -       | -                                                        |
| DINING ROOM<br>vineyard and pool views              | 1,403          | 42.5'x33'            | 12' avg           | 24                       | 40                                  | 72                                               | 40               | 120       | 96     | 100     | 30      | 72                                                       |
| LIVING ROOM<br>stately with a fireplace             | 598            | 26'x23'              | -                 | 15                       | 20                                  | 30                                               | 20               | 25        | 32     | 50      | 20      | -                                                        |
| LIBRARY<br>refined and well-appointed               | 520            | 26'x20'              | -                 | 20                       | 20                                  | 30                                               | 20               | 25        | 32     | 50      | 20      | -                                                        |
| HILLTOP FOYER open and welcoming                    | 364            | 26'x14'              | -                 | -                        | -                                   | -                                                | -                | 25        | -      | -       | -       | -                                                        |
| HILLTOP COURTYARD spacious with oversized fireplace | 6,200          | 40'x155'             | -                 | -                        | -                                   | -                                                | -                | 200       | 120    | -       | -       | -                                                        |
| VINEYARD LAWN immaculate with panoramic views       | 10,640         | 152'x70'             | -                 | -                        | -                                   | -                                                | -                | 500       | 300    | 500     | -       | -                                                        |
| HARVEST PATIO<br>intimate outdoor space             | 1,170          | 36'x32.5'            | -                 | -                        | -                                   | -                                                | -                | 30        | 60     | 80      | -       | -                                                        |
| HILLTOP PATIO<br>scenic countryside views           | 950            | 19'x50'              | -                 | -                        | -                                   | -                                                | -                | 80        | 48     | -       | -       | -                                                        |