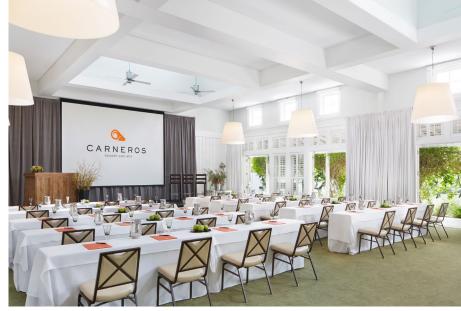

#### INSPIRING INDOOR & OUTDOOR SPACES

- 35,000 square feet of inspiring meeting and event space
- Three distinct lush outdoor venues
- State-of-the-art meeting rooms and ballrooms
- · Event spaces with panoramic views
- · Dedicated conference services staff
- · Bus and valet parking available
- Property takeovers for groups of 75 or more people

# LAYOUTS & CAPACITIES

Carneros Resort and Spa provides the perfect backdrop for your next corporate event, meeting or retreat. Indoor spaces feature high ceilings and an abundance of natural light, while our outdoor spaces are well manicured, lined with lush gardens and offer great views.