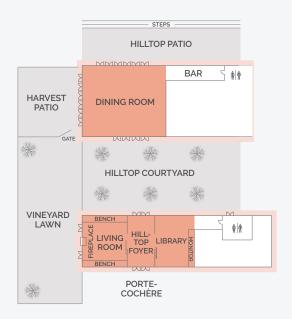

# LAYOUTS & CAPACITIES

Carneros Resort and Spa provides the perfect backdrop for your next corporate event, meeting or retreat. Indoor spaces feature high ceilings and an abundance of natural light, while our outdoor spaces are well manicured, lined with lush gardens and offer great views.

|                                                     | SQUARE<br>FEET | DIMENSIONS           | CEILING<br>HEIGHT | BOARDROOM/<br>CONFERENCE | CLASS-<br>ROOM<br>(2 PER<br>6 FEET) | CLASS-<br>ROOM<br>18" TABLE<br>(3 PER<br>6 FEET) | HOLLOW<br>SQUARE | RECEPTION | ROUNDS | THEATER | U-SHAPE | ROUNDS<br>WITH<br>DANCE<br>FLOOR<br>& STAGE<br>(12'X24') |
|-----------------------------------------------------|----------------|----------------------|-------------------|--------------------------|-------------------------------------|--------------------------------------------------|------------------|-----------|--------|---------|---------|----------------------------------------------------------|
| NAPA HALL<br>soaring vaulted ceilings               | 3,276          | 78'x42'              | 14'               | 77                       | 144                                 | 216                                              | 77               | 300       | 240    | 300     | 70      | 170                                                      |
| SECTION 1, 2 OR 3<br>of Napa Hall                   | 1,092          | 26'x42'              | 14'               | 30                       | 48                                  | 72                                               | 35               | 80        | 84     | 120     | 31      | -                                                        |
| <b>1 &amp; 2 OR 2 &amp; 3</b><br>of Napa Hall       | 2,184          | 52'x42'              | 14'               | 52                       | 96                                  | 144                                              | 52               | 100       | 168    | 242     | 62      | -                                                        |
| SONOMA HALL<br>bright and airy                      | 1,872          | 48'x39'              | 12'               | 50                       | 60                                  | 100                                              | 50               | 150       | 120    | 200     | 44      | 60                                                       |
| SECTION 1 OR 2<br>of Sonoma Hall                    | 936            | 24'x39'              | 12'               | 26                       | 30                                  | 50                                               | 26               | 55        | 60     | 100     | 24      | -                                                        |
| STUDIO<br>overlooking sonoma fountain               | 775            | 31'x25'              | 16'               | 20                       | 24                                  | 36                                               | 20               | 40        | 48     | 60      | 18      | -                                                        |
| NAPA FOYER<br>welcoming space                       | 544            | irregular            | 10.5'             | -                        | -                                   | _                                                | -                | 35        | -      | _       | -       | -                                                        |
| WINE ROOM sophisticated and intimate                | 391            | 27'x14.5'            | 15.5'             | 20                       | -                                   | -                                                | -                | -         | -      | -       | -       | -                                                        |
| GATHERING TABLES<br>communal outdoor tables         | 2,100          | 68'x18' &<br>40'x22' | -                 | -                        | -                                   | -                                                | -                | -         | 48     | -       | -       | -                                                        |
| CARNEROS COURTYARD<br>lawn and event space          | 4,000          | 80'x50'              | -                 | -                        | -                                   | -                                                | -                | 300       | 240    | 400     | -       | -                                                        |
| THE ARBOR vineyard and mountain views               | 4,400          | 110'x40'             | -                 | -                        | -                                   | -                                                | -                | 250       | 180    | 250     | -       | -                                                        |
| DINING ROOM<br>vineyard and pool views              | 1,403          | 42.5'x33'            | 12' avg           | 24                       | 40                                  | 72                                               | 40               | 120       | 96     | 100     | 30      | 72                                                       |
| LIVING ROOM<br>stately with a fireplace             | 598            | 26'x23'              | -                 | 15                       | 20                                  | 30                                               | 20               | 25        | 32     | 50      | 20      | -                                                        |
| LIBRARY<br>refined and well-appointed               | 520            | 26'x20'              | -                 | 20                       | 20                                  | 30                                               | 20               | 25        | 32     | 50      | 20      | -                                                        |
| HILLTOP FOYER open and welcoming                    | 364            | 26'x14'              | -                 | -                        | -                                   | -                                                | -                | 25        | -      | -       | -       | -                                                        |
| HILLTOP COURTYARD spacious with oversized fireplace | 6,200          | 40'x155'             | -                 | -                        | -                                   | -                                                | -                | 200       | 120    | -       | -       | -                                                        |
| VINEYARD LAWN immaculate with panoramic views       | 10,640         | 152'x70'             | -                 | -                        | -                                   | -                                                | -                | 500       | 300    | 500     | -       | -                                                        |
| HARVEST PATIO<br>intimate outdoor space             | 1,170          | 36'x32.5'            | -                 | -                        | -                                   | -                                                | -                | 30        | 60     | 80      | -       | -                                                        |
| HILLTOP PATIO<br>scenic countryside views           | 950            | 19'x50'              | -                 | -                        | -                                   | -                                                | -                | 80        | 48     | -       | -       | -                                                        |