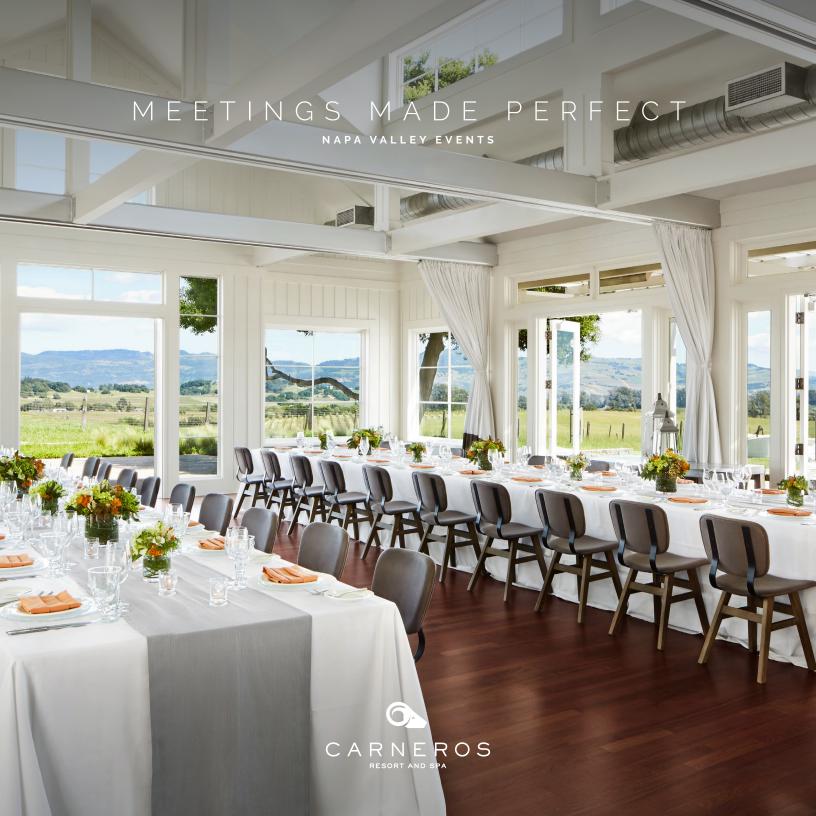

# LESS NOTETAKING, MORE BREATHTAKING

#### INSPIRING INDOOR & OUTDOOR SPACES

- 35,000 square feet of inspiring meeting and event space
- Three distinct lush outdoor venues
- State-of-the-art meeting rooms and ballrooms
- · Event spaces with panoramic views
- · Dedicated conference services staff
- · Bus and valet parking available
- Property takeovers for groups of 75 or more people

# LAYOUTS & CAPACITIES

Carneros Resort and Spa provides the perfect backdrop for your next corporate event, meeting or retreat. Indoor spaces feature high ceilings and an abundance of natural light, while our outdoor spaces are well manicured, lined with lush gardens and offer great views.