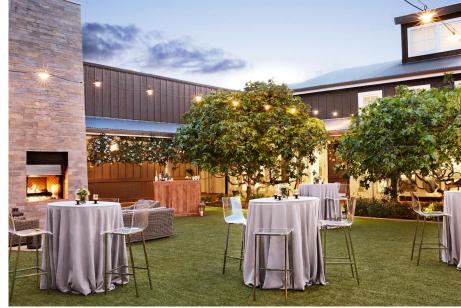

### INSPIRING INDOOR & OUTDOOR SPACES

- 35,000 square feet of inspiring meeting and event space
- Three distinct lush outdoor venues
- State-of-the-art meeting rooms and ballrooms
- · Event spaces with panoramic views
- · Dedicated conference services staff
- · Bus and valet parking available
- Resort buyout opportunities

## LAYOUTS & CAPACITIES

Carneros Resort and Spa provides the perfect backdrop for your next corporate event, meeting or retreat. Indoor spaces feature high ceilings and an abundance of natural light, while our outdoor spaces are well manicured, lined with lush gardens and offer great views.