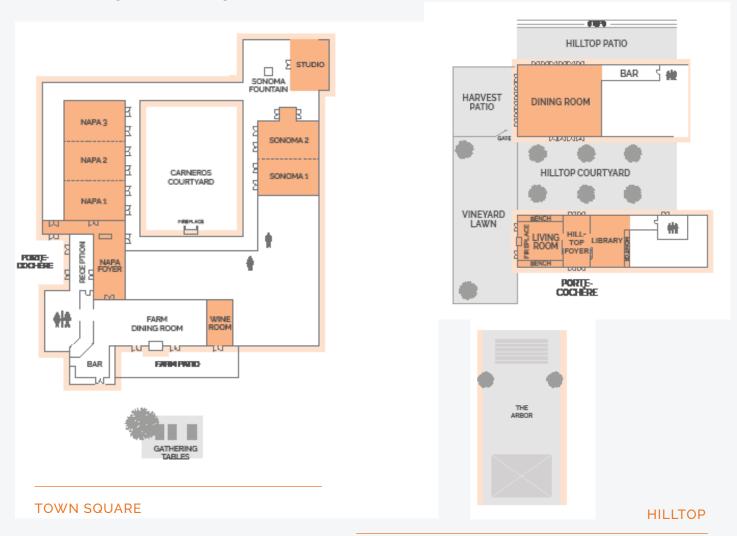

## LAYOUTS & CAPACITIES

Carneros Resort and Spa provides the perfect backdrop for your next corporate event, meeting or retreat. Indoor spaces feature high ceilings and an abundance of natural light, while our outdoor spaces are well manicured, lined with lush gardens and offer great views.

|                                                     | SQUARE<br>FEET | DIMENSIONS           | CEILING<br>HEIGHT | BOARDROOM/<br>CONFERENCE | CLASS-<br>ROOM<br>(2 PER<br>6 FEET) | CLASS-<br>ROOM<br>18" TABLE<br>(3 PER<br>6 FEET) | HOLLOW<br>SQUARE | RECEPTION | ROUNDS | THEATER | U-SHAPE | ROUNDS<br>WITH<br>DANCE<br>FLOOR<br>& STAGE<br>(12'X24') |
|-----------------------------------------------------|----------------|----------------------|-------------------|--------------------------|-------------------------------------|--------------------------------------------------|------------------|-----------|--------|---------|---------|----------------------------------------------------------|
| NAPA HALL<br>soaring vaulted ceilings               | 3,276          | 78'x42'              | 14'               | 77                       | 144                                 | 216                                              | 77               | 300       | 240    | 300     | 70      | 170                                                      |
| SECTION 1, 2 OR 3<br>of Napa Hall                   | 1,092          | 26'x42'              | 14'               | 30                       | 48                                  | 72                                               | 35               | 80        | 84     | 120     | 31      | -                                                        |
| <b>1 &amp; 2 OR 2 &amp; 3</b><br>of Napa Hall       | 2,184          | 52'x42'              | 14'               | 52                       | 96                                  | 144                                              | 52               | 100       | 168    | 242     | 62      | -                                                        |
| SONOMA HALL<br>bright and airy                      | 1,872          | 48'x39'              | 12'               | 50                       | 60                                  | 100                                              | 50               | 150       | 120    | 200     | 44      | 60                                                       |
| SECTION 1 OR 2<br>of Sonoma Hall                    | 936            | 24'x39'              | 12'               | 26                       | 30                                  | 50                                               | 26               | 55        | 60     | 100     | 24      | -                                                        |
| STUDIO<br>overlooking sonoma fountain               | 775            | 31'x25'              | 16'               | 20                       | 24                                  | 36                                               | 20               | 40        | 48     | 60      | 18      | -                                                        |
| NAPA FOYER<br>welcoming space                       | 544            | irregular            | 10.5'             | -                        | -                                   | _                                                | -                | 35        | -      | _       | -       | -                                                        |
| WINE ROOM<br>sophisticated and intimate             | 391            | 27'x14.5'            | 15.5'             | 20                       | -                                   | -                                                | -                | -         | _      | -       | -       | -                                                        |
| GATHERING TABLES<br>communal outdoor tables         | 2,100          | 68'x18' &<br>40'x22' | -                 | -                        | -                                   | -                                                | -                | -         | 48     | -       | -       | -                                                        |
| CARNEROS COURTYARD<br>lawn and event space          | 4,000          | 80'x50'              | -                 | -                        | -                                   | -                                                | -                | 300       | 240    | 400     | -       | -                                                        |
| THE ARBOR vineyard and mountain views               | 4,400          | 110'x40'             | -                 | -                        | -                                   | -                                                | -                | 250       | 180    | 250     | -       | -                                                        |
| DINING ROOM<br>vineyard and pool views              | 1,403          | 42.5'x33'            | 12' avg           | 24                       | 40                                  | 72                                               | 40               | 120       | 96     | 100     | 30      | 72                                                       |
| LIVING ROOM<br>stately with a fireplace             | 598            | 26'x23'              | -                 | 15                       | 20                                  | 30                                               | 20               | 25        | 32     | 50      | 20      | -                                                        |
| LIBRARY<br>refined and well-appointed               | 520            | 26'x20'              | -                 | 20                       | 20                                  | 30                                               | 20               | 25        | 32     | 50      | 20      | -                                                        |
| HILLTOP FOYER open and welcoming                    | 364            | 26'x14'              | -                 | -                        | -                                   | -                                                | -                | 25        | -      | -       | -       | -                                                        |
| HILLTOP COURTYARD spacious with oversized fireplace | 6,200          | 40'x155'             | _                 | -                        | -                                   | -                                                | _                | 200       | 120    | _       | -       | -                                                        |
| VINEYARD LAWN immaculate with panoramic views       | 10,640         | 152'x70'             | -                 | -                        | -                                   | -                                                | -                | 500       | 300    | 500     | -       | _                                                        |
| HARVEST PATIO<br>intimate outdoor space             | 1,170          | 36'x32.5'            | -                 | -                        | -                                   | -                                                | -                | 30        | 60     | 80      | -       | -                                                        |
| HILLTOP PATIO<br>scenic countryside views           | 950            | 19'x50'              | -                 | -                        | -                                   | -                                                | -                | 80        | 48     | -       | -       | -                                                        |