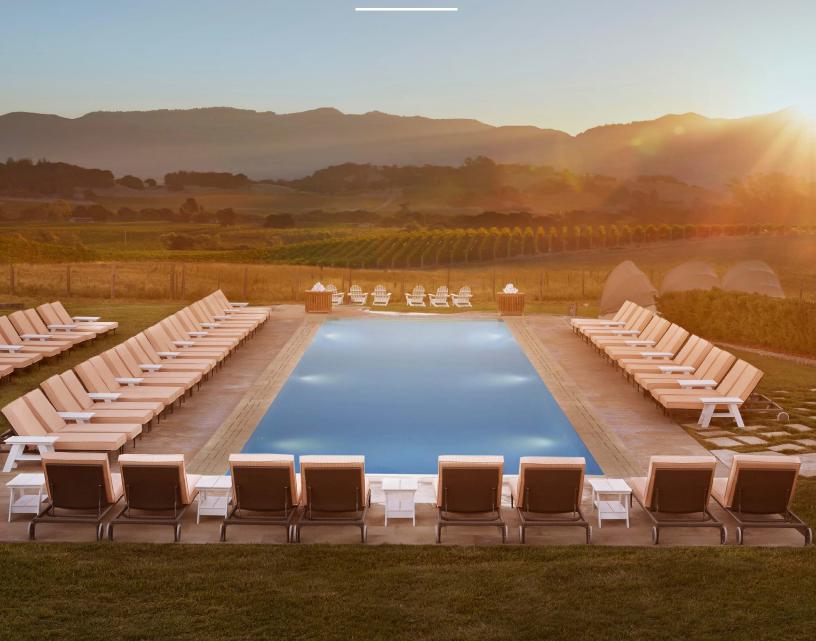

### QUINTESSENTIAL NAPA LIVING

- Spa at Carneros, a full-service spa offering a variety of rejuvenating treatments in an idyllic setting
- 3,000 square foot fitness center featuring all-new Technogym Excite cardiovascular and strength training equipment, Peloton bikes, as well as daily fitness and yoga classes
- COOP features luxury resort wear and accessories for men and women
- Two pools and hot tubs, including an adult only pool located at the Hilltop offering scenic vineyard views
- · Complimentary bicycles available
- Town Square features bocce courts, outdoor chess, shuffleboard, two pickleball courts, horse shoes and FARM Pavilion
- Member of Beyond Green with industry-leading sustainability initiatives